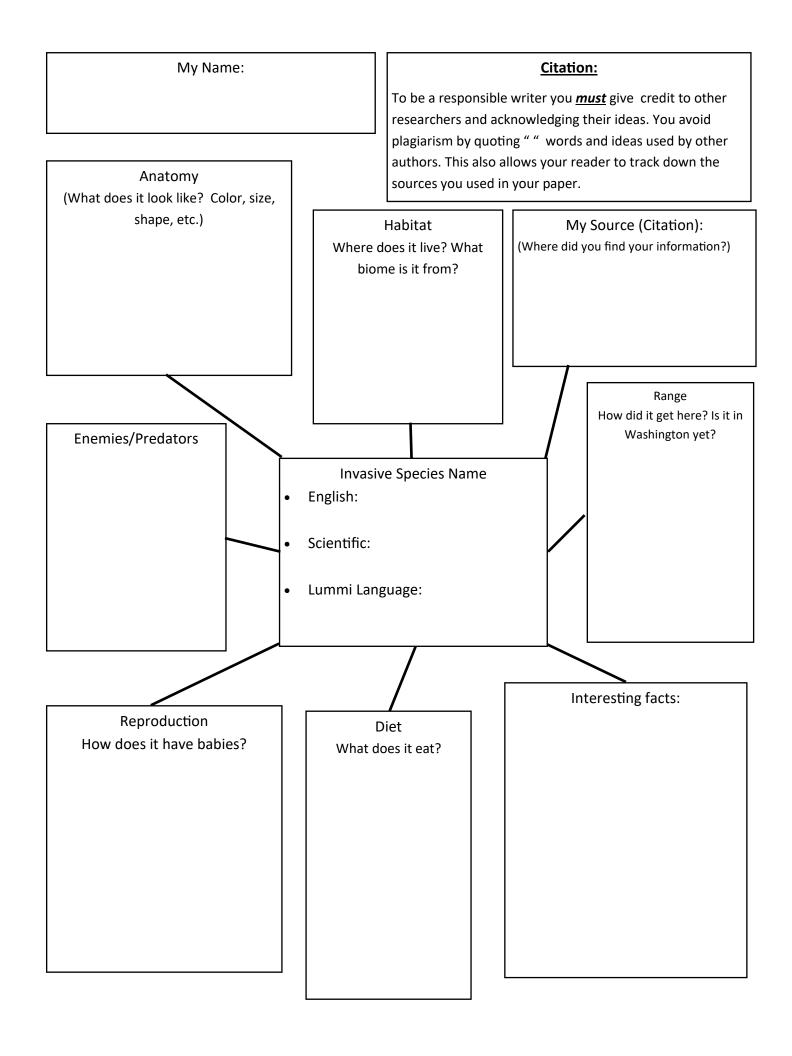

| Name:                          |         |
|--------------------------------|---------|
| Date:                          | _       |
| Share What Yo                  | ou Know |
| Draw a picture of your animal: |         |
|                                |         |
|                                |         |
| What is this animal called?    |         |
|                                |         |
|                                |         |

| Facts about my animal:        |   |    |
|-------------------------------|---|----|
| Where does it live (habitat)? |   |    |
|                               | · |    |
| What does it eat?             |   |    |
|                               | · |    |
| What is the life cycle?       | _ |    |
|                               |   | _• |
| One fun fact:                 |   |    |
|                               |   |    |